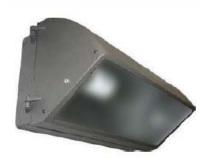

## **Housing:**

Die cast aluminum housing&hinged front frame, 1/2"coin plugs,textured bronze powdercoat finish

#### Lens:

Tempered clear glass lens, or etched flat glass lens.

## **Mounting:**

Cast-in template for mounting directly ever a 4" recessed outlet box, or use 1/2" surface conduit