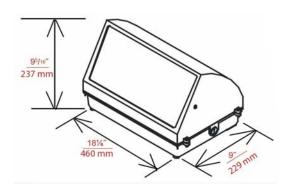

## **Mounting:**

Cast-in template for mounting directly ever a 4" recessed outlet box, or use 1/2" surface conduit